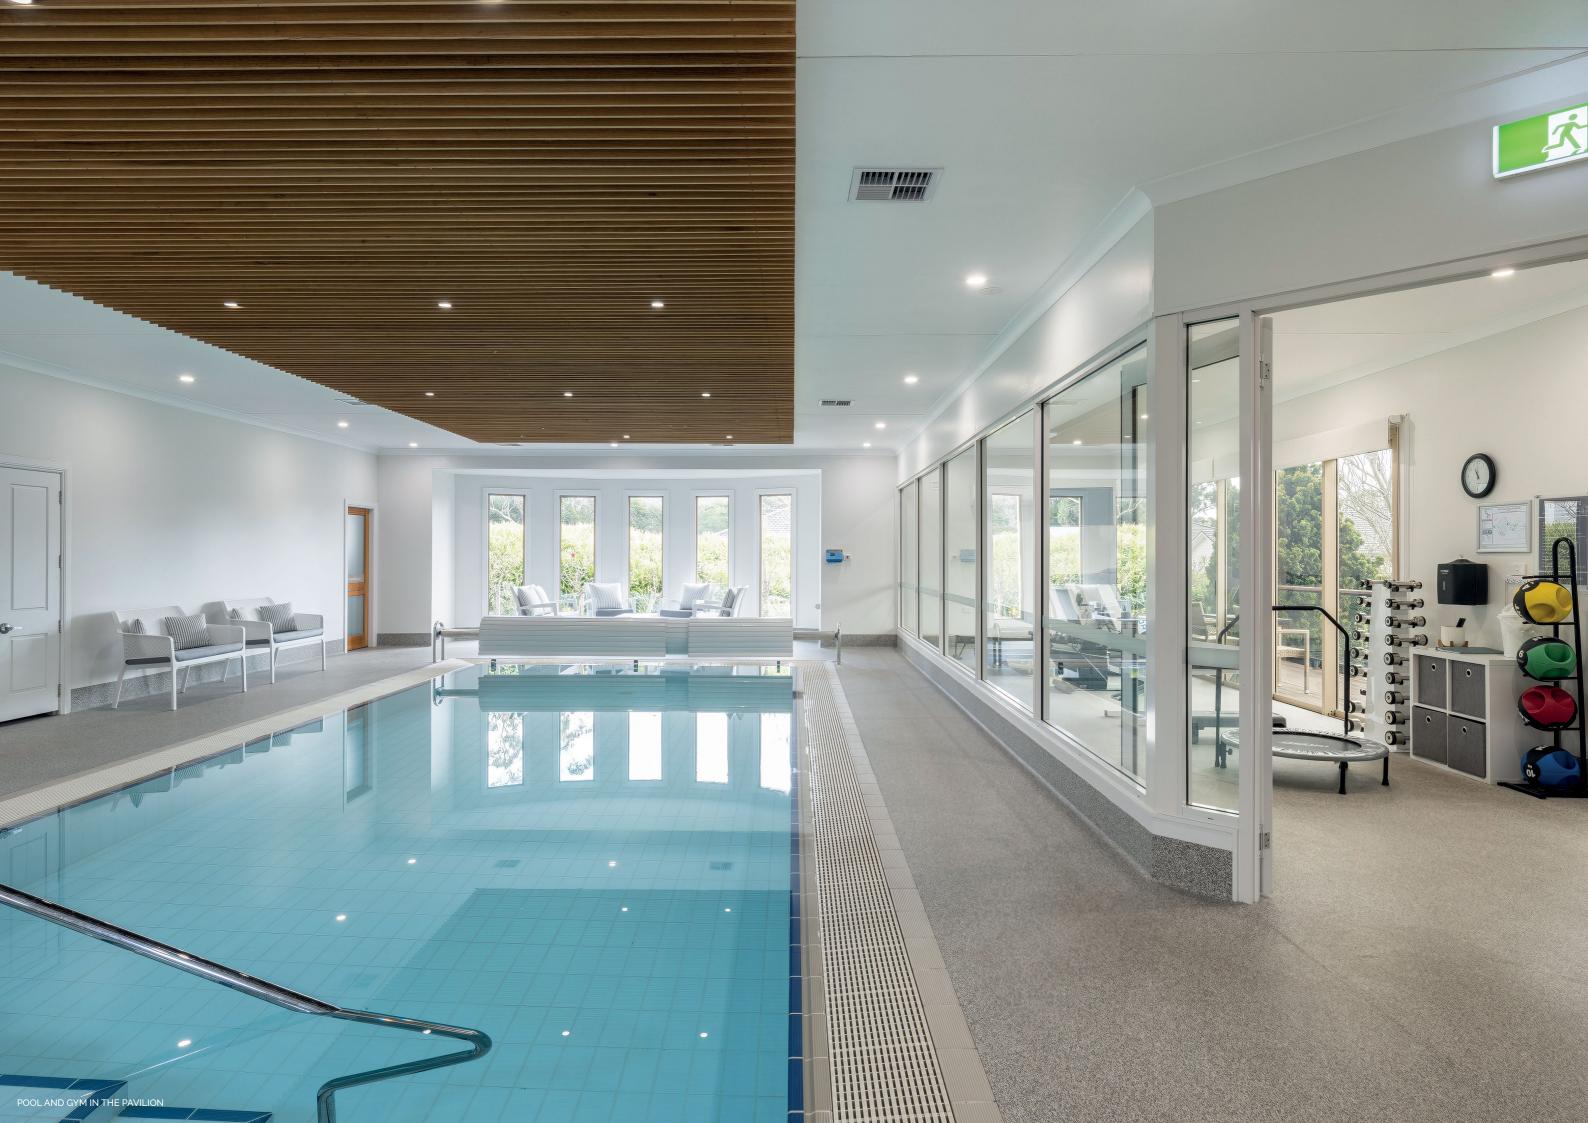

The Pavilion is the social and recreational hub of Henley Brae and hosts a number of events, courses and presentations throughout the year.

A visiting hairdresser, Physio and Allied Health Services are also available for residents, allowing you to always feel at your best.

#### FACILITIES & SERVICES